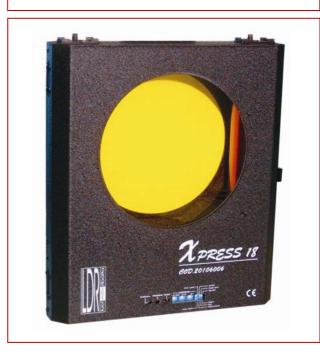

## Xpress 18

## colour scroller

part number : 20106006

The Xpress 18 is ideal for use with the 650/1200W LDR fixtures (185 x 185mm colour frame) or any luminaire with a front aperture up to 185mm. The Xpress 18 is delivered with 16-colour LEE filter gel string, a 253 x 253mm rear mounting plate and steel safety bond.