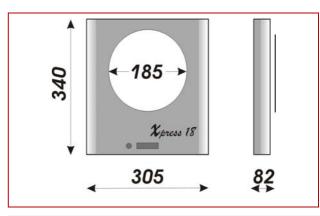

| Mechanical data          |                                                                                                                                                                |
|--------------------------|----------------------------------------------------------------------------------------------------------------------------------------------------------------|
| Construction             | The housing of the Xpress Colour Scroller is made of sturdy aluminium to reduce weight. The front door is latched to the body of the scroller for easy opening |
| Paint/Finish             | black epoxy powder paint                                                                                                                                       |
| Mounting                 | 253x253 mm mounting plate included                                                                                                                             |
| Front opening dimensions | Ø 185                                                                                                                                                          |

| Out an edition of Distant |                                                                                                                                                                                                                                                                                                                       |
|---------------------------|-----------------------------------------------------------------------------------------------------------------------------------------------------------------------------------------------------------------------------------------------------------------------------------------------------------------------|
| Operational Data          |                                                                                                                                                                                                                                                                                                                       |
| Gel string capacity       | 16 frames                                                                                                                                                                                                                                                                                                             |
| Gel string movement       | Continuous, step and auto trace mode                                                                                                                                                                                                                                                                                  |
| Scroll speed              | Variable from 1.5 to 20 sec                                                                                                                                                                                                                                                                                           |
| Gel string cooling system | Single fan with variable speed (standard and quiet)                                                                                                                                                                                                                                                                   |
| Motor                     | 2 DC servo motors directly fixed to the rollers (NO GEAR BOX)                                                                                                                                                                                                                                                         |
| DMX/Power in              | XLR 4-pin male - DMX 512 and 24V DC power                                                                                                                                                                                                                                                                             |
| DMX/Power out             | XLR 4-pin female - DMX 512 and 24V DC power                                                                                                                                                                                                                                                                           |
| Daisy chaining            | From 2 to 8 units per power distribution unit                                                                                                                                                                                                                                                                         |
| LED status indicators     | Red - power. Green - DMX/warning                                                                                                                                                                                                                                                                                      |
| DMX channels              | 1 channel - selectable from 1-512 using rotary switches                                                                                                                                                                                                                                                               |
| Operational modes         | 5 - selectable using DIP switches                                                                                                                                                                                                                                                                                     |
| Colour filters reference  | 256 Half Hampshire Frost, 130 Clear, 176 Loving Amber, 020 Medium Amber, 101 Yellow, 179 Chrome Orange, 128 Bright Pink, 048 Rose Purple, 026 Bright Red, 126 Mauve, 115 Peacock Blue, 089 Moss Green, 119 Dark Blue, 181 Congo Blue, 201 Full C.T. Blue The standard colour string is assembled using LEE filter gel |
| Reset                     | the unit automatically resets when power is applied. Reset is also possible from a control desk.                                                                                                                                                                                                                      |
| DMX power/control cable   | Not supplied with the scroller but available as optional accessory. High quality shielded twist pair type cable featuring XLR-4 pin connectors                                                                                                                                                                        |
| Nett/packed weight        | 2.3 kg / 2,8 kg                                                                                                                                                                                                                                                                                                       |
| Overall dimensions        | 305mm(w) x82mm(d) x340mm(h)                                                                                                                                                                                                                                                                                           |
| Packed volume             | 0.015m <sup>3</sup>                                                                                                                                                                                                                                                                                                   |
|                           |                                                                                                                                                                                                                                                                                                                       |